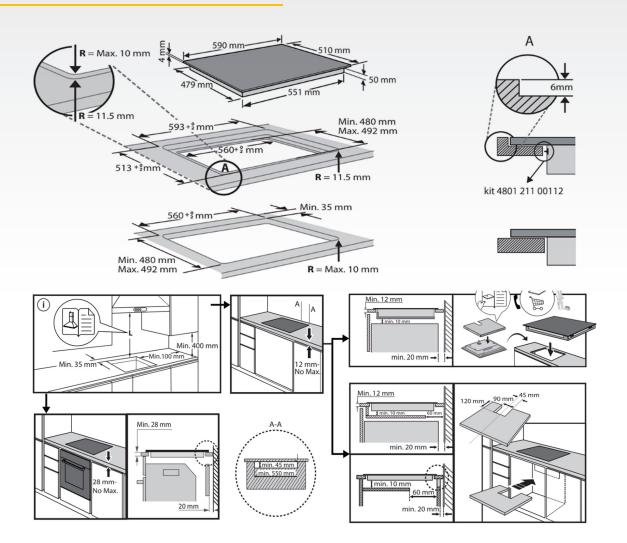

## **INSTALLATION GUIDE**

## **TECHNICAL SPECIFICATIONS**

| TYPF                      | 60cm Built-in Ceramic Hob                                                                                 |
|---------------------------|-----------------------------------------------------------------------------------------------------------|
| COOKING ZONES             | 4                                                                                                         |
| COLOR / FINISH            | Black Ceramic Glass                                                                                       |
| CONTROL                   | Touch Control                                                                                             |
| LOCATION OF CONTROL PANEL | Front                                                                                                     |
| PRODUCT NET WEIGHT        | 7.84kg                                                                                                    |
| PRODUCT DIMENSION         | W 590mm x H 51mm x D 520mm                                                                                |
| CUT-OUT DIMENSION         | W 560mm x D 500mm                                                                                         |
| FUNCTIONS                 | Stop & Go Function                                                                                        |
| FEATURES                  | Child Lock, Timer, Residual Heat Indicator, Auto<br>Shutdown, Overheat Protection, Overflow<br>Protection |
| TOTAL POWER               | 6,000W                                                                                                    |
| LEFT, FRONT ZONE          | 1,800W                                                                                                    |
| LEFT, REAR ZONE           | 1,200W                                                                                                    |
| RIGHT FRONT ZONE          | 1,200W                                                                                                    |
| RIGHT REAR ZONE           | 1,800W                                                                                                    |
| POWER SETTING             | 9 levels                                                                                                  |
| ENERGY INPUT              | Electric                                                                                                  |
| POWER VOLTAGE             | 220-240V~, or 380-415V 3N~, 50-60Hz                                                                       |
| LENGTH OF POWER CORD      | 110cm (without plug)                                                                                      |
| PACKAGING DIMENSION       | W 635mm x H 113mm x D 568mm                                                                               |
| GROSS WEIGHT              | 8.75kg                                                                                                    |
| COUNTRY OF ORIGIN         | Asia                                                                                                      |
| WARRANTY                  | 5 years                                                                                                   |