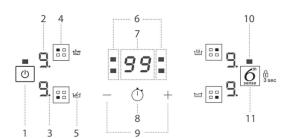

# **CONTROL PANEL**

- 1. On/Off button
- Cooking level selected
- Zone selection indicator
- Cooking zone selection button
- Special function icon
- Timer indicators active for the selected zone
- Cooking time indicator
- 8. Timer activation button
- 9. Power and cooking time adjustment buttons
- 10. Indicator light function active
   11. 6th Sense button/Key lock button 3 seconds