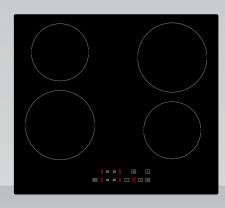

# 60CM 4-ZONE BUILT-IN CERAMIC HOB WITH TOUCH CONTROL

### BLACK CERAMIC GLASS

A completely smooth cooking surface makes the cooktop extremely easy to clean with just a wipe.

## **TECHNICAL SPECIFICATIONS**

| TYPF                      | 60cm Built-in Ceramic Hob                                                                                 |
|---------------------------|-----------------------------------------------------------------------------------------------------------|
| COOKING ZONES             | 4                                                                                                         |
| COLOR / FINISH            | Black Ceramic Glass                                                                                       |
| CONTROL                   | Touch Control                                                                                             |
| LOCATION OF CONTROL PANEL | Front                                                                                                     |
| PRODUCT NET WEIGHT        | 7.84kg                                                                                                    |
| PRODUCT DIMENSION         | W 590mm x H 51mm x D 520mm                                                                                |
| CUT-OUT DIMENSION         | W 560mm x D 500mm                                                                                         |
| FUNCTIONS                 | Stop & Go Function                                                                                        |
| FEATURES                  | Child Lock, Timer, Residual Heat Indicator, Auto<br>Shutdown, Overheat Protection, Overflow<br>Protection |
| TOTAL POWER               | 6,000W                                                                                                    |
| LEFT, FRONT ZONE          | 1,800W                                                                                                    |
| LEFT, REAR ZONE           | 1,200W                                                                                                    |
| RIGHT FRONT ZONE          | 1,200W                                                                                                    |
| RIGHT REAR ZONE           | 1,800W                                                                                                    |
| POWER SETTING             | 9 levels                                                                                                  |
| ENERGY INPUT              | Electric                                                                                                  |
| POWER VOLTAGE             | 220-240V~, or 380-415V 3N~, 50-60Hz                                                                       |
| LENGTH OF POWER CORD      | 110cm (without plug)                                                                                      |
| PACKAGING DIMENSION       | W 635mm x H 113mm x D 568mm                                                                               |
| GROSS WEIGHT              | 8.75kg                                                                                                    |
| COUNTRY OF ORIGIN         | Asia                                                                                                      |
| WARRANTY                  | 5 years                                                                                                   |