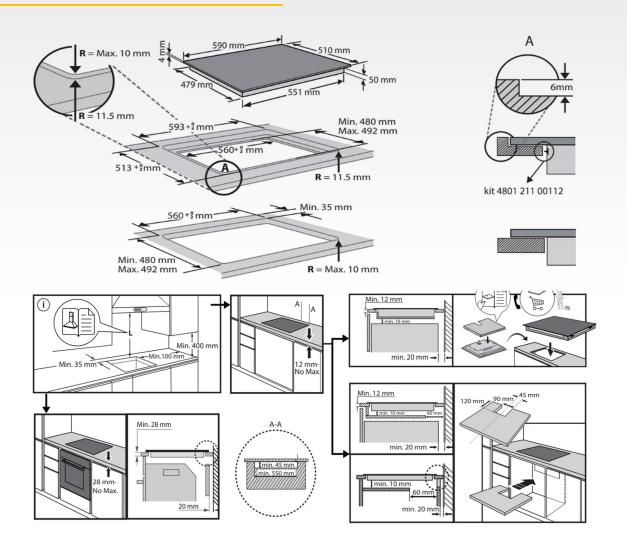

## **INSTALLATION GUIDE**

## **TECHNICAL SPECIFICATIONS**

| TYPE                      | 60cm Built-in Ceramic Hob                                                        |
|---------------------------|----------------------------------------------------------------------------------|
| COOKING ZONES             | 4                                                                                |
| COLOR / FINISH            | Black Ceramic Glass                                                              |
| CONTROL                   | Knob Control                                                                     |
| LOCATION OF CONTROL PANEL | Front                                                                            |
| PRODUCT NET WEIGHT        | 8kg                                                                              |
| PRODUCT DIMENSION         | W 590mm x H 51mm x D 520mm                                                       |
| CUT-OUT DIMENSION         | W 560mm x D 500mm                                                                |
| FEATURES                  | Residual Heat Indicator, Auto Shutdown, Overheat Protection, Overflow Protection |
| TOTAL POWER               | 6,000W                                                                           |
| LEFT, FRONT ZONE          | 1,800W                                                                           |
| LEFT, REAR ZONE           | 1,200W                                                                           |
| RIGHT FRONT ZONE          | 1,200W                                                                           |
| RIGHT REAR ZONE           | 1,800W                                                                           |
| POWER SETTING             | 9 levels                                                                         |
| ENERGY INPUT              | Electric                                                                         |
| POWER VOLTAGE             | 220-240V~, or 380-415V 3N~, 50-60Hz                                              |
| LENGTH OF POWER CORD      | 110cm (without plug)                                                             |
| PACKAGING DIMENSION       | W 635mm x H 113mm x D 568mm                                                      |
| GROSS WEIGHT              | 8.92kg                                                                           |
| COUNTRY OF ORIGIN         | Asia                                                                             |
| WARRANTY                  | 5 years                                                                          |