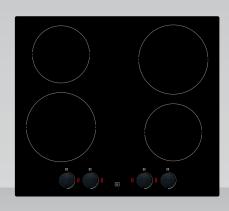

### **BLACK CERAMIC GLASS**

A completely smooth cooking surface makes the cooktop extremely easy to clean with just a wipe.

### RESIDUAL HEAT INDICATOR

As an added safety precaution, all Whirlpool ceramic hobs have residual heat indicators on each zone to alert you when a zone is still hot.

## **TECHNICAL SPECIFICATIONS**

| TYPE                      | 60cm Built-in Ceramic Hob                                                        |
|---------------------------|----------------------------------------------------------------------------------|
| COOKING ZONES             | 4                                                                                |
| COLOR / FINISH            | Black Ceramic Glass                                                              |
| CONTROL                   | Knob Control                                                                     |
| LOCATION OF CONTROL PANEL | Front                                                                            |
| PRODUCT NET WEIGHT        | 8kg                                                                              |
| PRODUCT DIMENSION         | W 590mm x H 51mm x D 520mm                                                       |
| CUT-OUT DIMENSION         | W 560mm x D 500mm                                                                |
| FEATURES                  | Residual Heat Indicator, Auto Shutdown, Overheat Protection, Overflow Protection |
| TOTAL POWER               | 6,000W                                                                           |
| LEFT, FRONT ZONE          | 1,800W                                                                           |
| LEFT, REAR ZONE           | 1,200W                                                                           |
| RIGHT FRONT ZONE          | 1,200W                                                                           |
| RIGHT REAR ZONE           | 1,800W                                                                           |
| POWER SETTING             | 9 levels                                                                         |
| ENERGY INPUT              | Electric                                                                         |
| POWER VOLTAGE             | 220-240V~, or 380-415V 3N~, 50-60Hz                                              |
| LENGTH OF POWER CORD      | 110cm (without plug)                                                             |
| PACKAGING DIMENSION       | W 635mm x H 113mm x D 568mm                                                      |
| GROSS WEIGHT              | 8.92kg                                                                           |
| COUNTRY OF ORIGIN         | Asia                                                                             |
| WARRANTY                  | 5 years                                                                          |