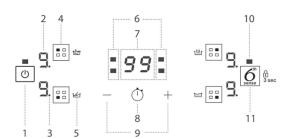

# **CONTROL PANEL**

- 1. On/Off button
- Cooking level selected
- Zone selection indicator
- Cooking zone selection button
- Special function icon
- Timer indicators active for the selected zone
- Cooking time indicator
- 8. Timer activation button
- 9. Power and cooking time adjustment buttons
- 10. Indicator light function active
  11. 6th Sense button/Key lock button 3 seconds