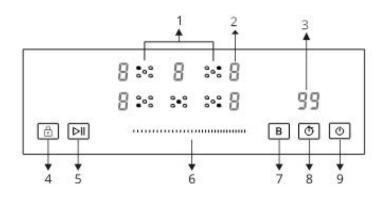

## **CONTROL PANEL**

- 1. Cooking Zone selection button
- 2. Cooking level indicator
- 3. Timer indicator
- 4. Child Lock control button
- 5. Stop & Go control button
- 6. Scroll keypad
- 7. Booster function control button
- 8. Timer control button
- 9. ON/OFF button