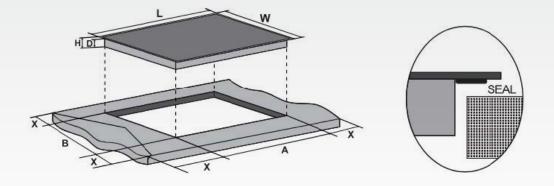

### **INSTALLATION GUIDE**

| INDICATION | L     | W     | Н    | D    | А     | В     | Х    |
|------------|-------|-------|------|------|-------|-------|------|
| DIMENSION  | 900mm | 520mm | 60mm | 52mm | 880mm | 500mm | 50mm |