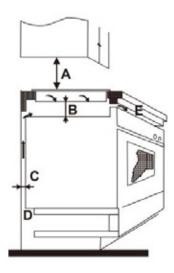

| INDICATION | А            | В           | С           | D                     | E                     |
|------------|--------------|-------------|-------------|-----------------------|-----------------------|
| DIMENSION  | 760mm (min.) | 50mm (min.) | 20mm (min.) | 20mm (Air inlet min.) | 5mm (Air outlet min.) |