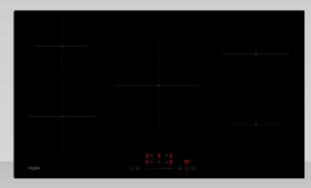

## IWSH9051CAUS 90CM 5 ZONE BUILT-IN

# INDUCTION COOKTOP

## **CONTROL PANEL**

- 1. Cooking Zone selection button
- 2. Cooking level indicator
- 3. Timer indicator
- 4. Child Lock control button
- 5. Stop & Go control button
- 6. Scroll keypad
- 7. Booster function control button
- 8. Timer control button
- 9. ON/OFF button