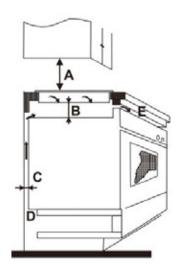

| INDICATION | Α            | В           | С           | D                     | Е                     |
|------------|--------------|-------------|-------------|-----------------------|-----------------------|
| DIMENSION  | 760mm (min.) | 50mm (min.) | 20mm (min.) | 20mm (Air inlet min.) | 5mm (Air outlet min.) |