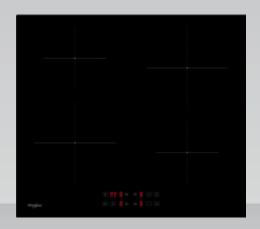

# **60CM 4 ZONE BUILT-IN INDUCTION COOKTOP**

## **TECHNICAL SPECIFICATIONS**

| TYPE                      | 60cm Built-in Induction Hob                                                                                                |  |  |  |  |
|---------------------------|----------------------------------------------------------------------------------------------------------------------------|--|--|--|--|
| COOKING ZONES             | 4                                                                                                                          |  |  |  |  |
| COLOR / FINISH            | Black Ceramic Glass                                                                                                        |  |  |  |  |
| CONTROL                   | Touch Control                                                                                                              |  |  |  |  |
| LOCATION OF CONTROL PANEL | Front                                                                                                                      |  |  |  |  |
| PRODUCT NET WEIGHT        | 8.4kg                                                                                                                      |  |  |  |  |
| PRODUCT DIMENSION         | W 590mm x H 56mm x D 520mm                                                                                                 |  |  |  |  |
| CUT-OUT DIMENSION         | W 560mm x D 500mm                                                                                                          |  |  |  |  |
| FUNCTIONS                 | Booster, Stop & Go Function                                                                                                |  |  |  |  |
| FEATURES                  | Child Lock, Timer, Pan Detection, Residual Heat<br>Indicator, Auto Shutdown, Over-heat Protection,<br>Over-flow Protection |  |  |  |  |
| TOTAL POWER               | 7,200W                                                                                                                     |  |  |  |  |
| LEFT, FRONT ZONE          | 2,000W (Booster 3,000W)                                                                                                    |  |  |  |  |
| LEFT, REAR ZONE           | 1,500W (Booster 2,000W)                                                                                                    |  |  |  |  |
| RIGHT FRONT ZONE          | 1,500W (Booster 2,000W)                                                                                                    |  |  |  |  |
| RIGHT REAR ZONE           | 2,000W (Booster 3,000W)                                                                                                    |  |  |  |  |
| POWER SETTING             | 9 levels                                                                                                                   |  |  |  |  |
| ENERGY INPUT              | Electric                                                                                                                   |  |  |  |  |
| POWER VOLTAGE             | 220-240V or 380-415V 3N~, 50-60Hz                                                                                          |  |  |  |  |
| LENGTH OF POWER CORD      | 110cm (without plug)                                                                                                       |  |  |  |  |
| PACKAGING DIMENSION       | W 635mm x H 113mm x D 568mm                                                                                                |  |  |  |  |
| GROSS WEIGHT              | 10kg                                                                                                                       |  |  |  |  |
| COUNTRY OF ORIGIN         | Asia                                                                                                                       |  |  |  |  |
| EAN                       | 4895120710870                                                                                                              |  |  |  |  |
| WARRANTY                  | 5 Years                                                                                                                    |  |  |  |  |

## **CONTROL PANEL**

- 1. Booster function control button
- 2. Timer indicator
- 3. Cooking level indicator
- 4. Cooking Zone selection button
- 5. Cooking level/Timer "+" control button
- 6. Child Lock control button
- 7. Stop & Go control button
- 8. Timer control button
- 9. Cooking level/Timer "-" control button
- 10. ON/OFF button