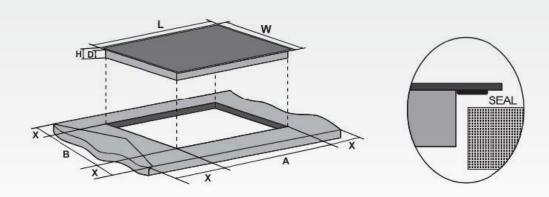

## **INSTALLATION GUIDE**

| INDICATION | L     | W     | Н    | D    | А     | В     | X    |
|------------|-------|-------|------|------|-------|-------|------|
| DIMENSION  | 590mm | 520mm | 56mm | 52mm | 560mm | 500mm | 50mm |