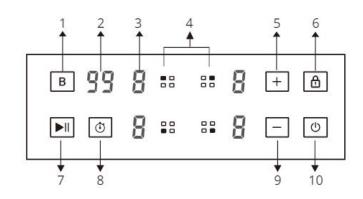

## **CONTROL PANEL**

- 1. Booster function control button
- 2. Timer indicator
- 3. Cooking level indicator
- 4. Cooking Zone selection button
- 5. Cooking level/Timer "+" control button
- 6. Child Lock control button
- 7. Stop & Go control button
- 8. Timer control button
- 9. Cooking level/Timer "-" control button
- 10. ON/OFF button