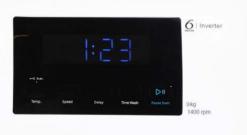

# **CONTROL PANEL**

# **TECHNICAL SPECIFICATIONS**

| BODY COLOUR           | White                                                                                                                                           |
|-----------------------|-------------------------------------------------------------------------------------------------------------------------------------------------|
| DISPLAY               | LED                                                                                                                                             |
| CONTROL               | Knob                                                                                                                                            |
| DRUM                  | Stainless Steel                                                                                                                                 |
| MOTOR TYPE            | Sense Inverter                                                                                                                                  |
| DIMENSIONS            | W 600mm x H 850mm x D 635mm                                                                                                                     |
| WASHING CAPACITY      | 9kg                                                                                                                                             |
| TEMP SELECTION        | Yes (Hot, Warm, Cold)                                                                                                                           |
| WASH TIME SELECTION   | Yes                                                                                                                                             |
| SPIN TIME SELECTION   | Yes                                                                                                                                             |
| RINSE TIMES SELECTION | 1-6 times                                                                                                                                       |
| PROGRAMMES            | Mixed, Cotton, e Cotton, Jeans, Wool, Soak,<br>Steam Refresh, Quick wash, Delicates, Colors,<br>Shirt, Kids wear, Rinse +Spin, Spin, Drum clean |
| OPTIONS               | Time wash, Delay end, Auto start, Speed, Temp.<br>Time remaining, Option selected                                                               |
| SAFETY                | Child lock, Door lock                                                                                                                           |
| ENERGY RATING         | 4.5 Star                                                                                                                                        |
| WATER RATING          | 4 Star                                                                                                                                          |
| ACCESSORIES           | Instruction manual, Aqua stop hose                                                                                                              |
| VOLTAGE               | 220-240V                                                                                                                                        |
| FREQUENCY             | 50Hz                                                                                                                                            |
| RATED POWER           | 1800W                                                                                                                                           |
| PLUG TYPE             | Australia plug Type I                                                                                                                           |
| LENGTH OF HOSE        | 1.5m                                                                                                                                            |
| ELECTRICAL CORD       | 2.0m                                                                                                                                            |
| PACKED DIMENSIONS     | W 694mm x H 930mm x D 700mm                                                                                                                     |
| GROSS WEIGHT          | 76kg                                                                                                                                            |
| NET WEIGHT            | 70kg                                                                                                                                            |