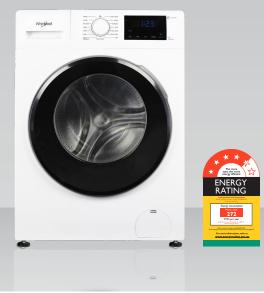

# FWRB9002IW 9KG TIMEWASH FRONT LOAD WASHER

# **TECHNICAL SPECIFICATIONS**

| BODY COLOUR           | White                                                                                                                                           |
|-----------------------|-------------------------------------------------------------------------------------------------------------------------------------------------|
| DISPLAY               | LED                                                                                                                                             |
| CONTROL               | Knob                                                                                                                                            |
| DRUM                  | Stainless Steel                                                                                                                                 |
| MOTOR TYPE            | Sense Inverter                                                                                                                                  |
| DIMENSIONS            | W 600mm x H 850mm x D 635mm                                                                                                                     |
| WASHING CAPACITY      | 9kg                                                                                                                                             |
| TEMP SELECTION        | Yes (Hot, Warm, Cold)                                                                                                                           |
| WASH TIME SELECTION   | Yes                                                                                                                                             |
| SPIN TIME SELECTION   | Yes                                                                                                                                             |
| RINSE TIMES SELECTION | 1-6 times                                                                                                                                       |
| PROGRAMMES            | Mixed, Cotton, e Cotton, Jeans, Wool, Soak,<br>Steam Refresh, Quick wash, Delicates, Colors,<br>Shirt, Kids wear, Rinse +Spin, Spin, Drum clean |
| OPTIONS               | Time wash, Delay end, Auto start, Speed, Temp.<br>Time remaining, Option selected                                                               |
| SAFETY                | Child lock, Door lock                                                                                                                           |
| ENERGY RATING         | 4.5 Star                                                                                                                                        |
| WATER RATING          | 4 Star                                                                                                                                          |
| ACCESSORIES           | Instruction manual, Aqua stop hose                                                                                                              |
| VOLTAGE               | 220-240V                                                                                                                                        |
| FREQUENCY             | 50Hz                                                                                                                                            |
| RATED POWER           | 1800W                                                                                                                                           |
| PLUG TYPE             | Australia plug Type I                                                                                                                           |
| LENGTH OF HOSE        | 1.5m                                                                                                                                            |
| ELECTRICAL CORD       | 2.0m                                                                                                                                            |
| PACKED DIMENSIONS     | W 694mm x H 930mm x D 700mm                                                                                                                     |
| GROSS WEIGHT          | 76kg                                                                                                                                            |
| NET WEIGHT            | 70kg                                                                                                                                            |