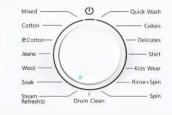

# **CONTROL PANEL**

# **TECHNICAL SPECIFICATIONS**

| BODY COLOUR           | White                                                                                                                                           |
|-----------------------|-------------------------------------------------------------------------------------------------------------------------------------------------|
| DISPLAY               | LED                                                                                                                                             |
| CONTROL               | Knob                                                                                                                                            |
| DRUM                  | Stainless Steel                                                                                                                                 |
| MOTOR TYPE            | Sense Inverter                                                                                                                                  |
| DIMENSIONS            | W 600mm x H 850mm x D 635mm                                                                                                                     |
| WASHING CAPACITY      | 9kg                                                                                                                                             |
| TEMP SELECTION        | Yes (Hot, Warm, Cold)                                                                                                                           |
| WASH TIME SELECTION   | Yes                                                                                                                                             |
| SPIN TIME SELECTION   | Yes                                                                                                                                             |
| RINSE TIMES SELECTION | 1-6 times                                                                                                                                       |
| PROGRAMMES            | Mixed, Cotton, e Cotton, Jeans, Wool, Soak,<br>Steam Refresh, Quick wash, Delicates, Colors,<br>Shirt, Kids wear, Rinse +Spin, Spin, Drum clean |
| OPTIONS               | Time wash, Delay end, Auto start, Speed, Temp.<br>Time remaining, Option selected                                                               |
| SAFETY                | Child lock, Door lock                                                                                                                           |
| ENERGY RATING         | 4.5 Star                                                                                                                                        |
| WATER RATING          | 4 Star                                                                                                                                          |
| ACCESSORIES           | Instruction manual, Aqua stop hose                                                                                                              |
| VOLTAGE               | 220-240V                                                                                                                                        |
| FREQUENCY             | 50Hz                                                                                                                                            |
| RATED POWER           | 1800W                                                                                                                                           |
| PLUG TYPE             | Australia plug Type I                                                                                                                           |
| LENGTH OF HOSE        | 1.5m                                                                                                                                            |
| ELECTRICAL CORD       | 2.0m                                                                                                                                            |
| PACKED DIMENSIONS     | W 694mm x H 930mm x D 700mm                                                                                                                     |
| GROSS WEIGHT          | 76kg                                                                                                                                            |
| NET WEIGHT            | 70kg                                                                                                                                            |